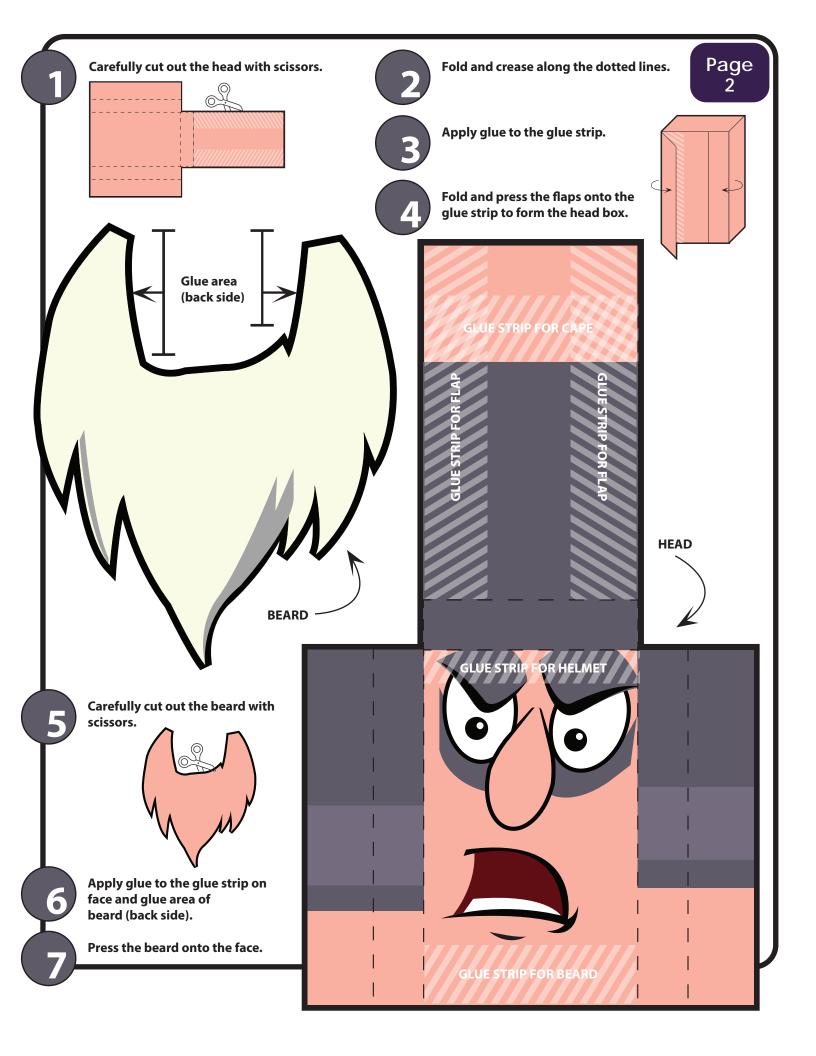

©2023 Continuum Multimedia, Inc.

Carefully cut out the helmet.

8

Apply glue to the glue strip on face and glue area of helmet (back side).

Press the helmet on the face box.

Carefully cut out the cape and arms.

Apply glue to the glue strip on the cape and press the arms into place.

Apply glue to the glue strip on head box and press the cape and arms into place (color toward front).

Page

3

Glue area (back side) Carefully cut out the body.

Fold and crease along the dotted lines.

Apply glue to the glue strip.

Fold and press the glue strip onto the inside of the body box.

Place the head on the body and have fun with your new character!

8

Page

4