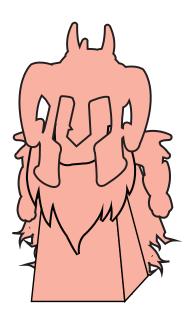

©2023 Continuum Multimedia, Inc.

Carefully cut out the helmet.

8

Apply glue to the glue strip on face and glue area of helmet (back side).

Press the helmet on the face box.

Carefully cut out the cape and arms.

Apply glue to the glue strip on the cape and press the arms into place.

Apply glue to the glue strip on head box and press the cape and arms into place (color toward front).

Page

3

Glue area (back side) Carefully cut out the body.